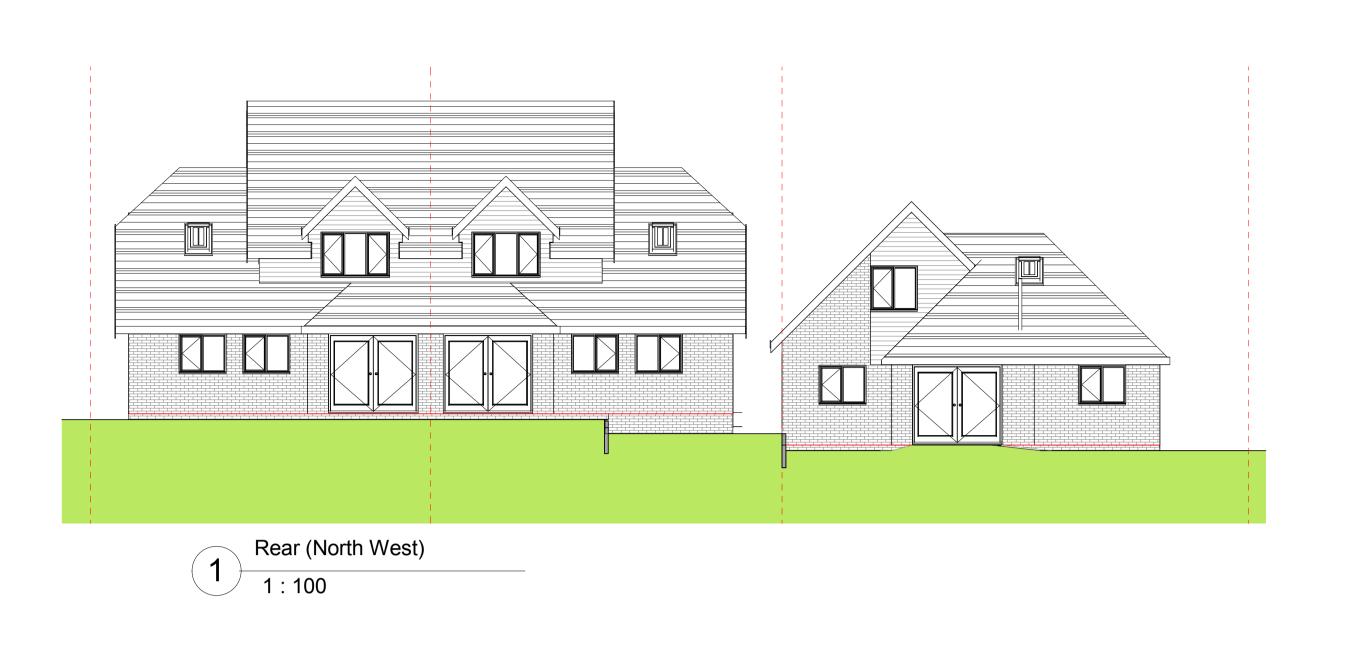

Rev B - Amended to include all 3 units

Rev A - Amended to include First Floor

FF ARCH. - Proposed - Units 2 & 3

Front (South East)
1:100

GF ARCH. - Proposed - Unit 1 GF ARCH. - Proposed - Units 2 & 3 1:50

Rev B - Amended to include all 3 units

Rev A - Amended to include First Floor

3 GF ARC 1:50