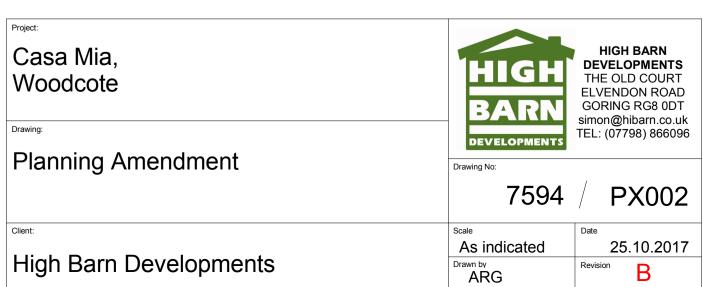

Rev B - Amended to include all 3 units

Rev A - Amended to include First Floor

FF ARCH. - Proposed - Units 2 & 3

Front (South East)
1:100

GF ARCH. - Proposed - Unit 1 GF ARCH. - Proposed - Units 2 & 3 1:50

Rev B - Amended to include all 3 units

Rev A - Amended to include First Floor

3 GF ARC 1:50