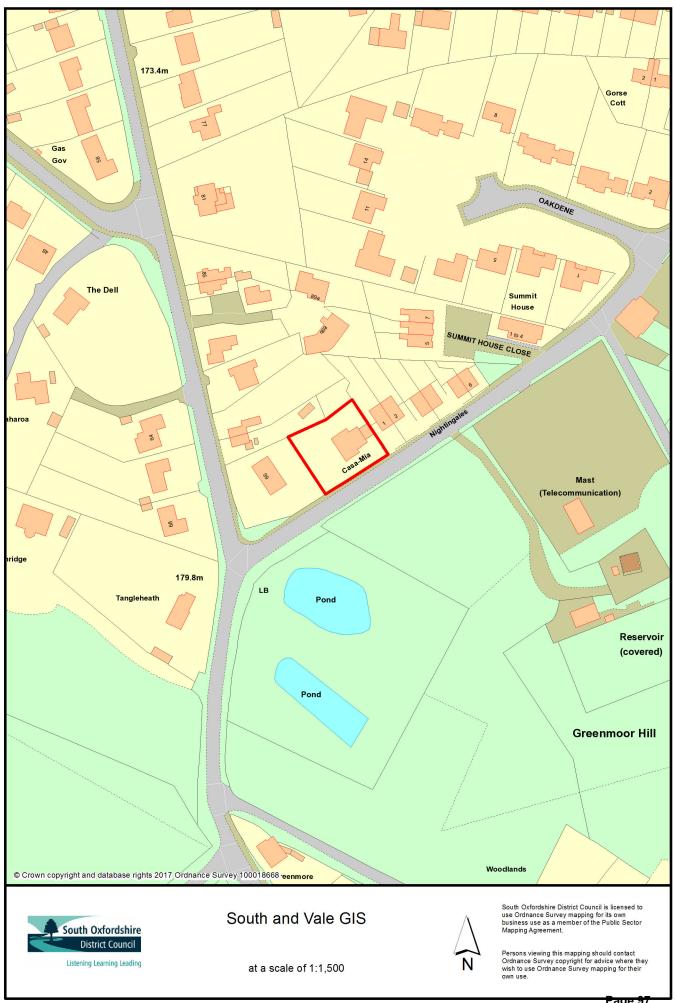

HIGH BARN
DEVELOPMENTS
THE OLD COURT
ELVENDON ROAD
GORING RG8 0DT
simon@hibarn.co.uk
TEL: (07798) 866096 Casa Mia, Woodcote BARN DEVELOPMENTS Planning Amendment 7594 / PX001 As indicated 25.10.2017 High Barn Developments Drawn by ARG