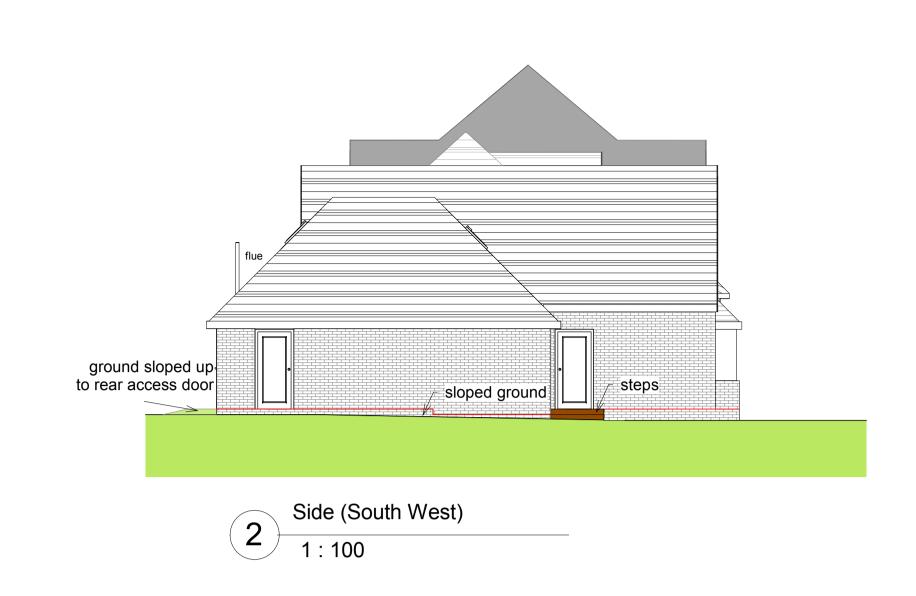

----------------------------------------------------------------------------|-------------------------|--------------------------|-----------------------|------------------|----------|
|    |      | design planning larchitecture | Project                                                                                                                                               | Residential Development | Scale<br>1:1000<br>Drawn | Dwg No<br>16 CAW SL01 |                  |          |
|    |      |                               | One when Precise  PP Architects Ltd  The Old Brewery Tap, 3 Shirburn Street, Wallington Oxfordshire, OX49 5BU  101491 613066 mmail@dparchitects.co.uk |                         | Greenmore, Woodcote      | HFC Date 11.07.16     | Page 98 PLANNING | $\dashv$ |









Rev B - Amended to include all 3 units

Rev A - Amended to include First Floor



FF ARCH. - Proposed - Units 2 & 3





Front (South East)
1:100





GF ARCH. - Proposed - Unit 1 GF ARCH. - Proposed - Units 2 & 3 1:50

HIGH BARN
DEVELOPMENTS
THE OLD COURT
ELVENDON ROAD
GORING RG8 0DT
simon@hibarn.co.uk
TEL: (07798) 866096 Casa Mia, Woodcote BARN DEVELOPMENTS Planning Amendment 7594 / PX001 As indicated 25.10.2017 High Barn Developments Drawn by ARG

Rev B - Amended to include all 3 units

Rev A - Amended to include First Floor

3 GF ARC 1:50