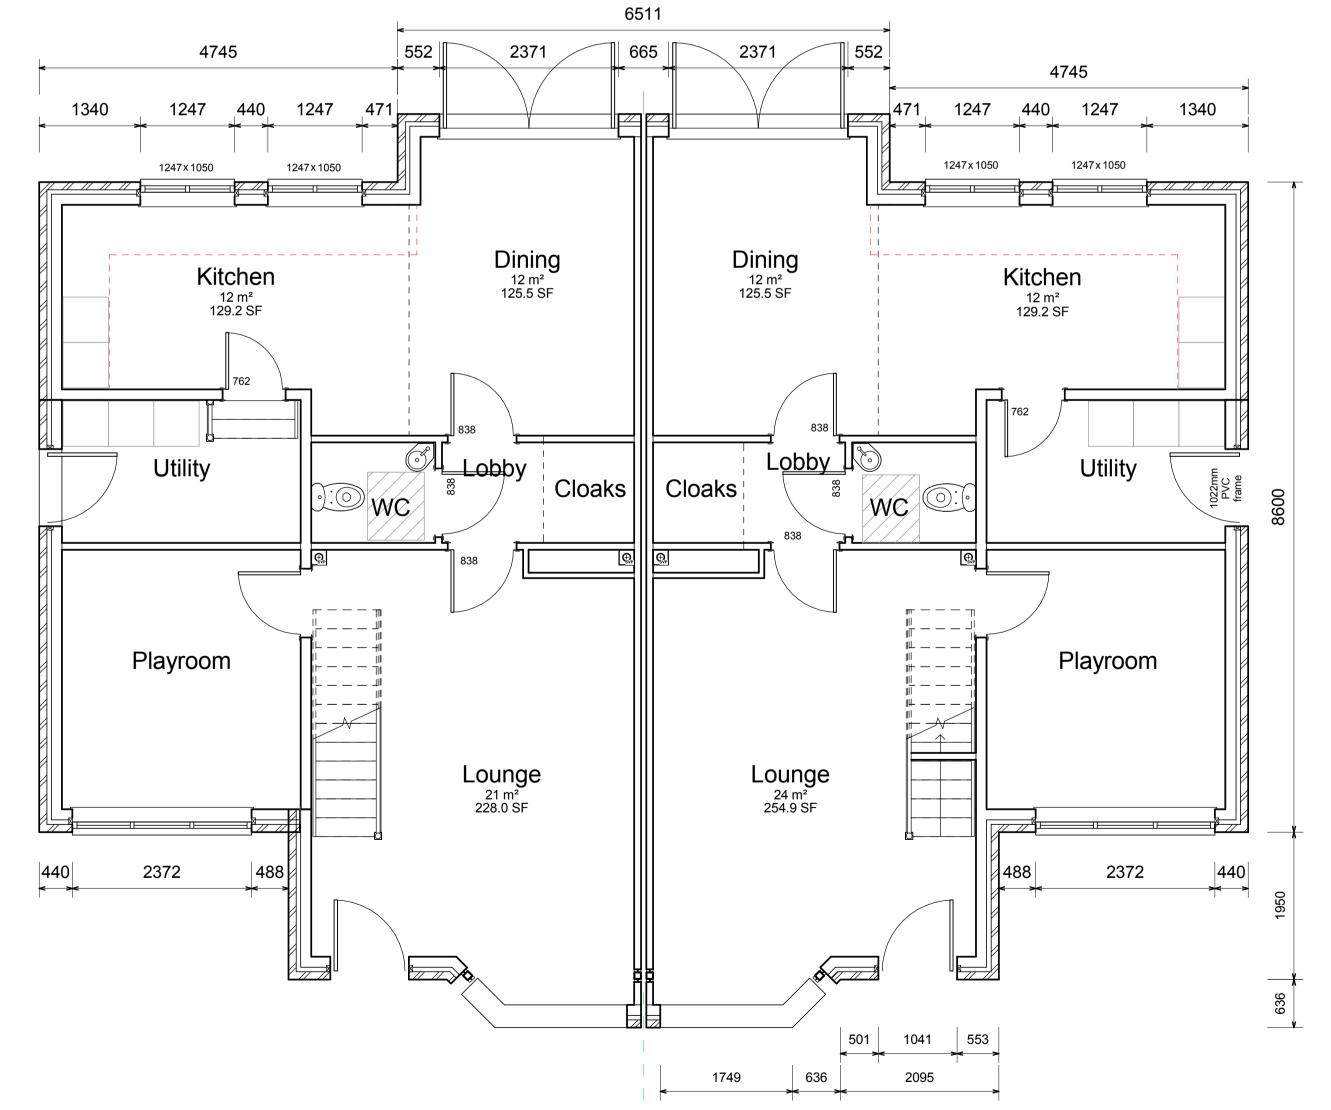

Rev B - Amended to include all 3 units

Rev A - Amended to include First Floor

FF ARCH. - Proposed - Units 2 & 3

Front (South East)
1:100

GF ARCH. - Proposed - Unit 1 GF ARCH. - Proposed - Units 2 & 3 1:50

Rev B - Amended to include all 3 units

Rev A - Amended to include First Floor

3 GF ARC 1:50