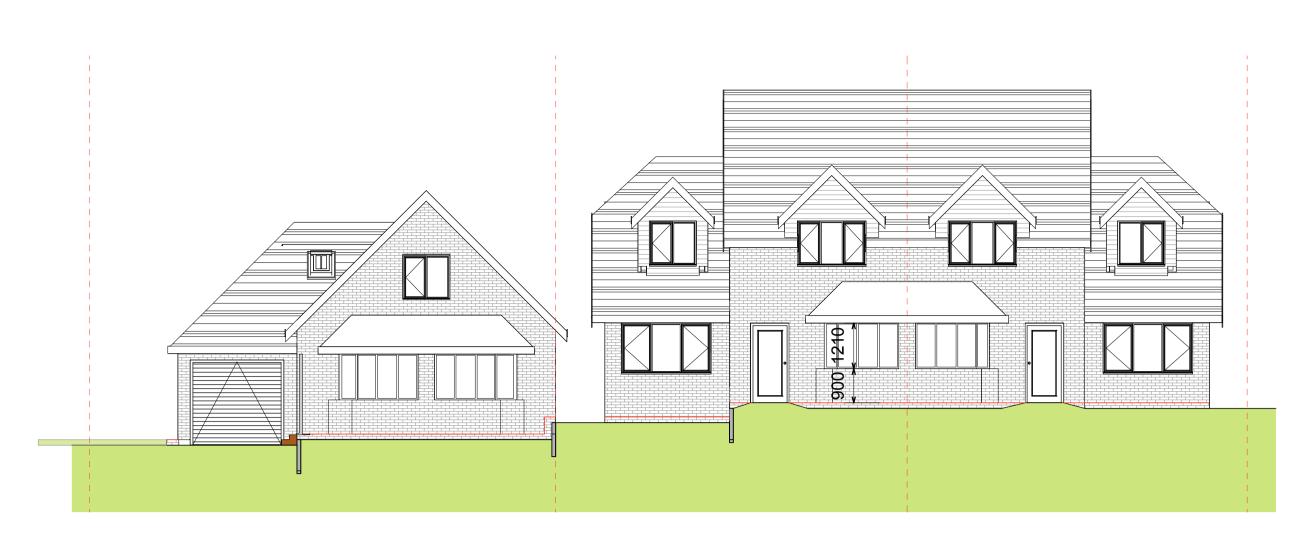

Rev B - Amended to include all 3 units

Rev A - Amended to include First Floor

FF ARCH. - Proposed - Units 2 & 3

Front (South East)
1:100

GF ARCH. - Proposed - Unit 1 GF ARCH. - Proposed - Units 2 & 3 1:50

Rev B - Amended to include all 3 units

Rev A - Amended to include First Floor

3 GF ARC 1:50