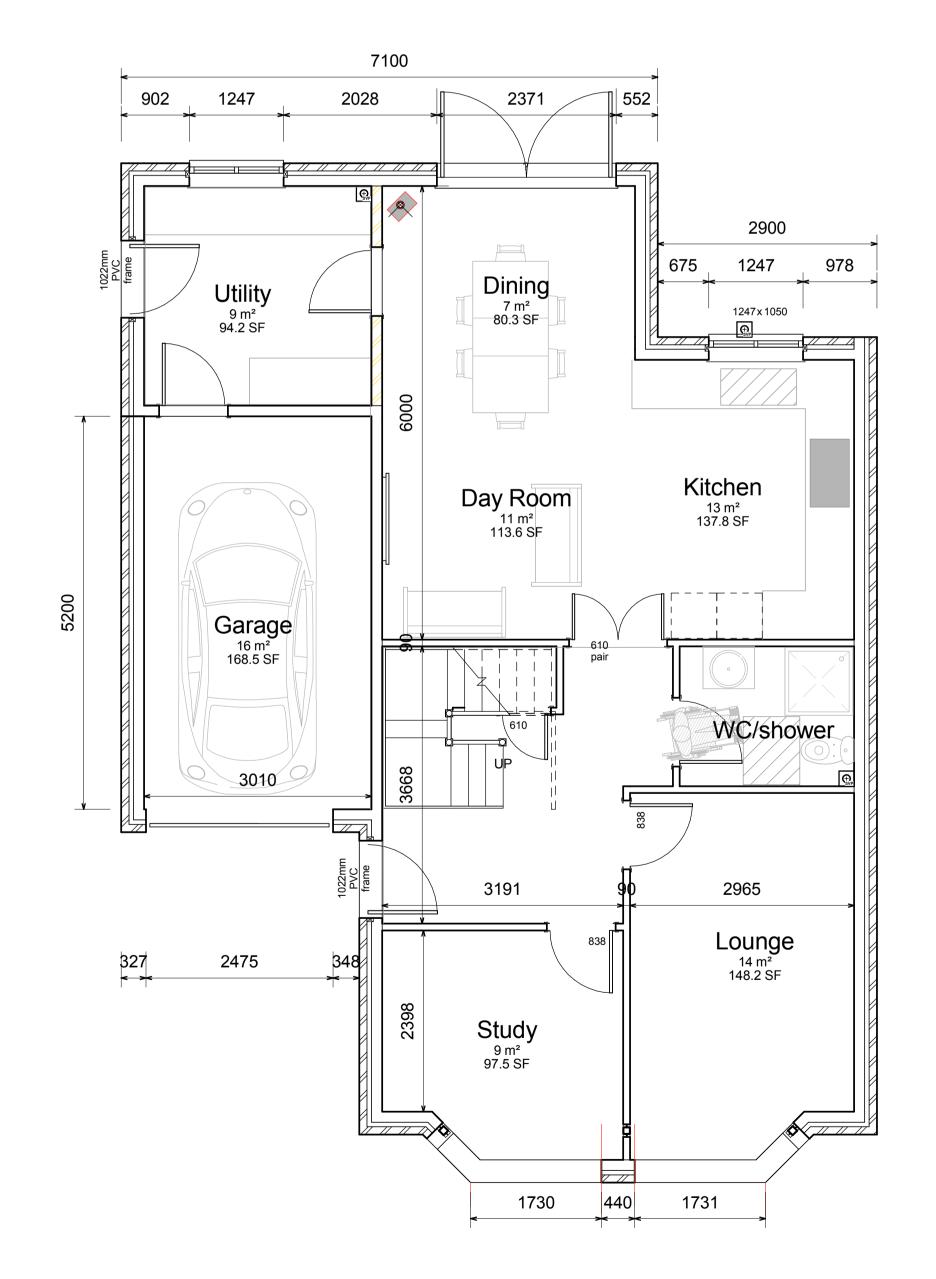

Rev B - Amended to include all 3 units

Rev A - Amended to include First Floor

FF ARCH. - Proposed - Units 2 & 3

Front (South East)
1:100

GF ARCH. - Proposed - Unit 1 GF ARCH. - Proposed - Units 2 & 3 1:50

Rev B - Amended to include all 3 units

Rev A - Amended to include First Floor

3 GF ARC 1:50