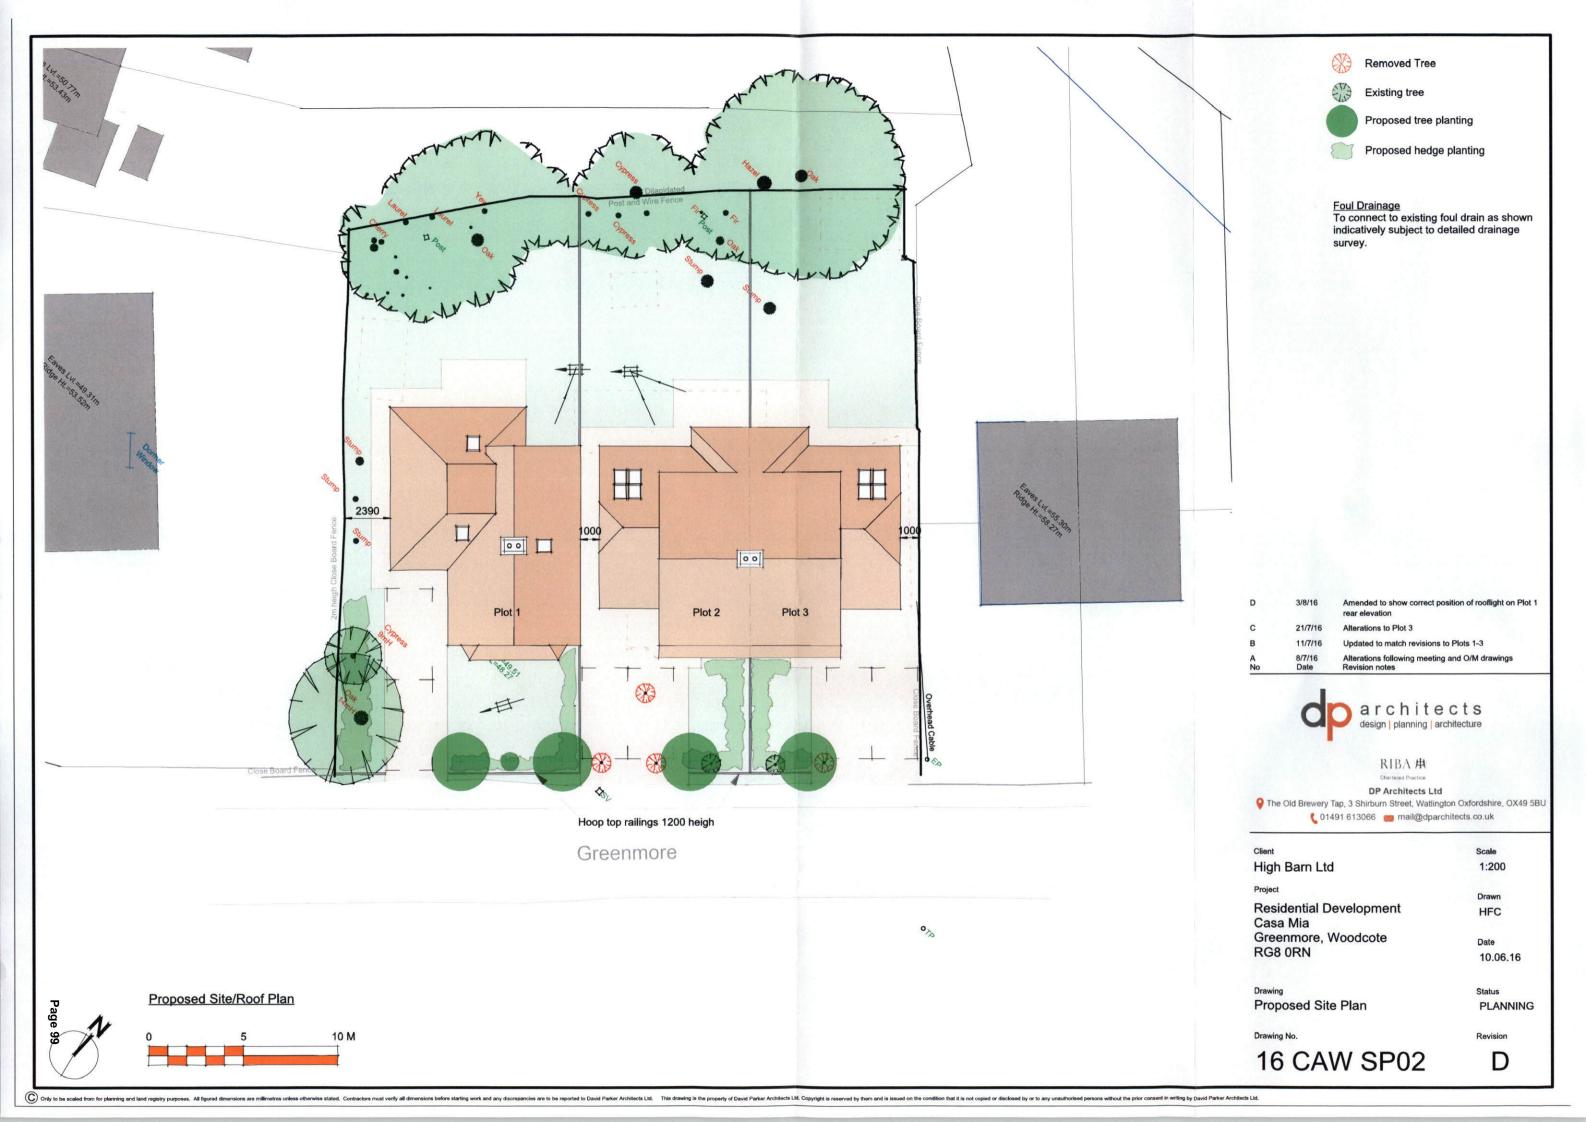

## Appendix A **Agenda Item 14**

Ordnance Survey (c) Crown Copyright 2016. All rights reserved. Licence number 100022432

Site Area: 0.2 acre

| No | Date | Revision Notes                | architects                                                                                                                                            | Client                  | High Barn Ltd            | Site Location Plan    |                  |          |
|----|------|-------------------------------|-------------------------------------------------------------------------------------------------------------------------------------------------------|-------------------------|--------------------------|-----------------------|------------------|----------|
|    |      | design planning larchitecture | Project                                                                                                                                               | Residential Development | Scale<br>1:1000<br>Drawn | Dwg No<br>16 CAW SL01 |                  |          |
|    |      |                               | One when Precise  PP Architects Ltd  The Old Brewery Tap, 3 Shirburn Street, Wallington Oxfordshire, OX49 5BU  101491 613066 mmail@dparchitects.co.uk |                         | Greenmore, Woodcote      | HFC Date 11.07.16     | Page 98 PLANNING | $\dashv$ |